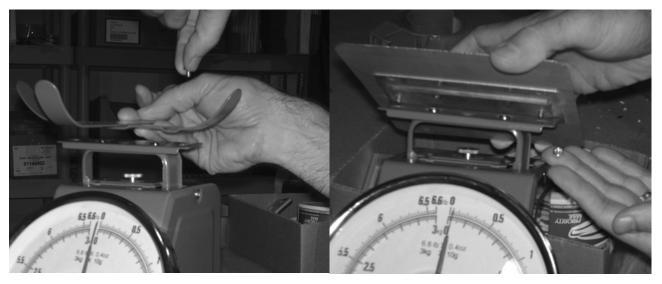

## Mercado Set-up instructions

| Mercado w/bowl                                                                    | Mercado w/platform                                                                  |
|-----------------------------------------------------------------------------------|-------------------------------------------------------------------------------------|
| 1. Remove all items from carton.                                                  | 1. Remove all items from carton.                                                    |
| 2. Unscrew screw from the top portion of the scale.                               | 2. Unscrew wing nuts from the bottom of the platform                                |
| 3. Set bowl cradle on top of the scale mounting area and line up the screw holes. | 3. Insert screws from the bottom of the platform into the top portion of the scale. |
| 4. Insert screws in the holes to affix the bowl cradle.                           | 4. Attach wing nuts and turn until tight.                                           |